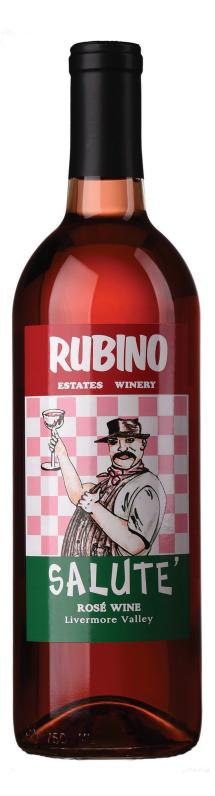

## SALUTE ROSÉ

Livermore Valley 2022

Blend: 100% Sangiovese.

## **Details**:

The Sangiovese grapes for this rosé were pressed gently after processing to produce our lovely signature pink hue. We are proud to craft this popular rosé from Sangiovese, a classic Italian varietal—the best of the old world, elevated right here! This classy rosé wine was vinified in a 75-25 combination of stainless steel and neutral oak for 4 months to maintain and stabilize flavor and aroma. Enjoy!